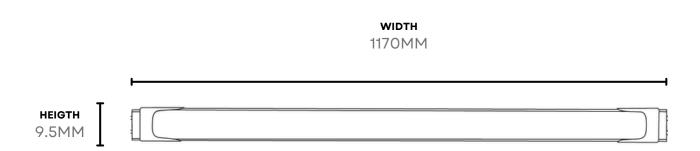

| LUMINOUS EFFICACY(LM/W)   | 100 LM/M        |
|--------------------------|---------------|---------------------------|-----------------|
| WATT                     | 36W           | BEAM ANGLE                | 120°            |
| PRODUCT TYPE             | LED TUBELIGHT | IP XX                     | IP20            |
| POWER FACTOR             | >0.90         | RATED LIFE TIME (HR)      | 15000 HR        |
| INPUT VOLTAGE<br>RANGE   | 220-240VAC    | AMBIENT TEMPERATURE RANGE | -20 °C TO 45 °C |
| FREQUENCY                | 50HZ-60HZ     | CRI                       | >84             |
| MERCURY (MG)             | 0             | START TIME (S)            | 0.22            |
| RATED LUMINOUS FLUX (LM) | 1700          | MATERIAL                  | ALUMINIUM BODY  |

### **Dimension**



# **Application**

LED tubelights can be used in homes for general lighting in living rooms, bedrooms, kitchens, and hallways, offering energy-efficient and long-lasting illumination.