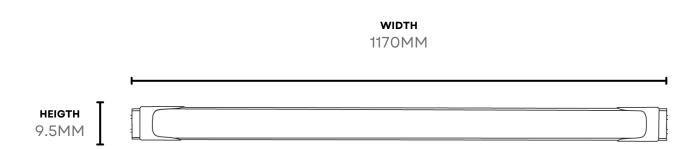

----------------------|------------------|
| WATT                     | 24W           | BEAM ANGLE                | 120°             |
| PRODUCT TYPE             | LED TUBELIGHT | IP XX                     | IP20             |
| POWER FACTOR             | >0.90         | RATED LIFE TIME (HR)      | 15000 HR         |
| INPUT VOLTAGE<br>RANGE   | 220-240VAC    | AMBIENT TEMPERATURE RANGE | -20 °C TO 45 °C  |
| FREQUENCY                | 50HZ-60HZ     | CRI                       | >84              |
| MERCURY (MG)             | 0             | START TIME (S)            | 0.22             |
| RATED LUMINOUS FLUX (LM) | 1700          | PRODUCT SIZE              | 40MM(W) X 25MM(H |
|                          |               |                           |                  |

#### **Dimension**



# **Application**

LED tubelights can be used in homes for general lighting in living rooms, bedrooms, kitchens, and hallways, offering energy-efficient and long-lasting illumination.