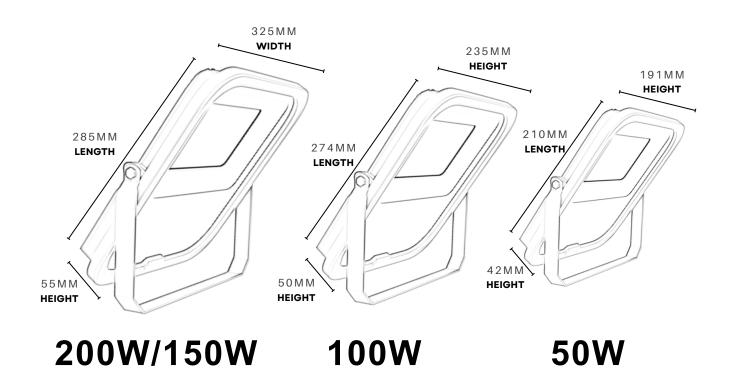

**Product Benefits**

- Eco-friendly
- Reduced carbon footprint
- Resistant to shocks and vibrations
- Reliable performance
- Lower heat emission



## **Technical Information**

| BRAND          | QLUX              | REFLECTOR        | ALUMINUM SHEET |
|----------------|-------------------|------------------|----------------|
| WATT           | 50W/100W/150W200W | WORKING TEMP     | 20° TO 50° C   |
| PRODUCT TYPE   | LED FLOODLIGHT    | POWER FACTOR     | 0.98           |
| APPLICATION    | OUTDOOR           | BEAM ANGLE       | 120°           |
| FIXTURE TYPE   | AL DIE CASTING    | FREQUENCY        | 50HZ           |
| HEATSINK PASTE | DUPONT            | LUMEN OUTPUT     | 140 IM/W       |
| IP XX          | IP66              | SURGE PROTECTION | 6KV            |

### **Dimension**



# **Application**

LED floodlights find diverse applications, illuminating large areas like construction sites, parking lots, and sports fields. They enhance security by deterring intruders, accentuate architectural features, and create captivating ambiance in residential settings.