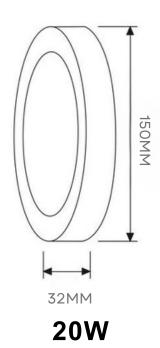

| 60 LM/M  |
|------------------------|--------------------|-------------------------|----------|
| WATT                   | 0.5W               | BEAM ANGLE              | 270°     |
| PRODUCT TYPE           | LED NIGHT LAMP     | IP XX                   | IP20     |
| POWER FACTOR           | >0.90              | RATED LIFE TIME (HR)    | 10000 HR |
| INPUT VOLTAGE<br>RANGE | 220-240VAC         | SURGE PROTECTION        | 2.5KV    |
| FREQUENCY              | 50HZ               | CRI                     | >80      |
| MERCURY (MG)           | 0                  | POWER FACTOR            | >90      |
| MATERIAL               | POLYCARBONATE BODY | EFFICIENCY              | >80%     |
|                        |                    |                         |          |

## **Dimension**





## **Application**

LED rimless surface lights offer a sleek and modern lighting solution for various indoor spaces. Their rimless design creates a clean and minimalist aesthetic, making them suitable for contemporary interiors. These lights are commonly used in residential settings like living rooms, bedrooms, and kitchens, where they provide both functional illumination and decorative appeal