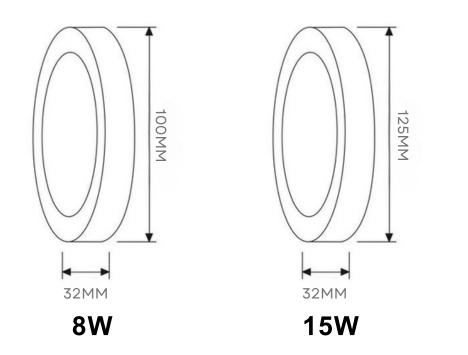

W) | 60 LM/M  |
|------------------------|--------------------|-------------------------|----------|
| WATT                   | 0.5W               | BEAM ANGLE              | 270°     |
| PRODUCT TYPE           | LED NIGHT LAMP     | IP XX                   | IP20     |
| POWER FACTOR           | >0.90              | RATED LIFE TIME (HR)    | 10000 HR |
| INPUT VOLTAGE<br>RANGE | 220-240VAC         | SURGE PROTECTION        | 2.5KV    |
| FREQUENCY              | 50HZ               | CRI                     | >80      |
| MERCURY (MG)           | 0                  | POWER FACTOR            | >90      |
| MATERIAL               | POLYCARBONATE BODY | EFFICIENCY              | >80%     |
|                        |                    |                         |          |

## **Dimension**





## **Application**

LED rimless surface lights offer a sleek and modern lighting solution for various indoor spaces. Their rimless design creates a clean and minimalist aesthetic, making them suitable for contemporary interiors. These lights are commonly used in residential settings like living rooms, bedrooms, and kitchens, where they provide both functional illumination and decorative appeal