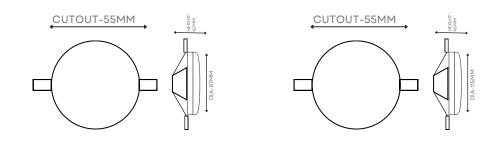

### **Technical Information**

| WATT                | 8W+8W - 12W+12W                                      | POWER FACTOR            | > 0.90                 |
|---------------------|------------------------------------------------------|-------------------------|------------------------|
| ТҮРЕ                | LED JUNCTION LIGHT                                   | EFFICIENCY              | > 90 %                 |
| BODY COLOR          | WHITE                                                | IP RATED                | IP20                   |
| BRAND               | QLUX                                                 | BEAM ANGLE              | 160°                   |
| MATERIAL            | POLYCARBONATE                                        | SURGE PROTECTION        | 3.5KV                  |
| INSTALLATION TYPE   | FLUSH MOUNT                                          | LIFE TIME RATED         | 50000HR                |
| REFLECTOR COLOR     | WHITE                                                | HEIGHT (8+8W - 12+12W ) | 42MM - 46MM            |
| INPUT VOLTAGE RANGE | 240VAC / 50HZ                                        | OUTER ( 8+8W - 12+12W)  | 87MM - 115MM           |
| CCT COLOR           | CW+BLUE/CW+PINK/CW+<br>GREEN/CW+WW/CW+RED<br>/CW+PGB | CUTOUT (8+8W - 12+12W ) | 55MM - 55MM            |
| CRI                 | > 80                                                 | DOB/DRIVER BASE         | NON-ISOLATED<br>DRIVER |

### Dimension